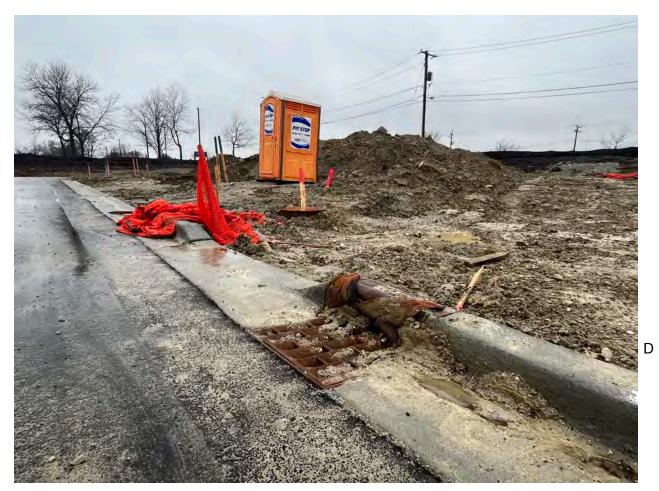

Α

С

- Plan approved with a concrete washout area directly next to a curbside inlet and without a technical drawing of the designated concrete washout area
- Site has significant grade and most curb area is flat to ground while drainage plan shows water will exit driveways and travel downhill to inlets, and plan was approved with no curbside protection and full knowledge there would be no temporary seeding
- Curb type should have been considered when deciding BMPs
- Stockpile has zero perimeter BMP as per the approved plan
- Exhibit F is the exact contractor certification signed by a lot of people who did not read and or understand the plan despite saying they did under penalty of law
- Prompt access to approved SWPPP Plans and the SWPPP Binder are essential to the validity of the NPDES Program
- This plan should not have been approved and NPDES permit granted