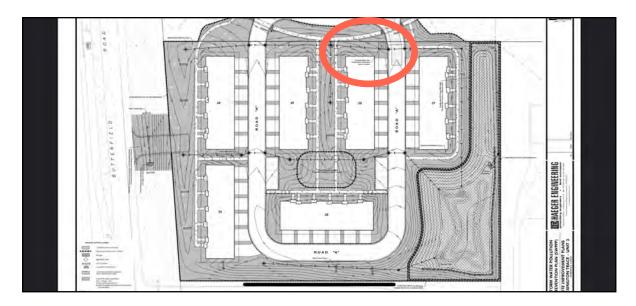

Α

С

- Plan approved with a concrete washout area directly next to a curbside inlet and without a technical drawing of the designated concrete washout area
- Site has significant grade and most curb area is flat to ground while drainage plan shows water will exit driveways and travel downhill to inlets, and plan was approved with no curbside protection and full knowledge there would be no temporary seeding
- Curb type should have been considered when deciding BMPs
- Stockpile has zero perimeter BMP as per the approved plan
- Exhibit F is the exact contractor certification signed by a lot of people who did not read and or understand the plan despite saying they did under penalty of law
- Prompt access to approved SWPPP Plans and the SWPPP Binder are essential to the validity of the NPDES Program
- This plan should not have been approved and NPDES permit granted