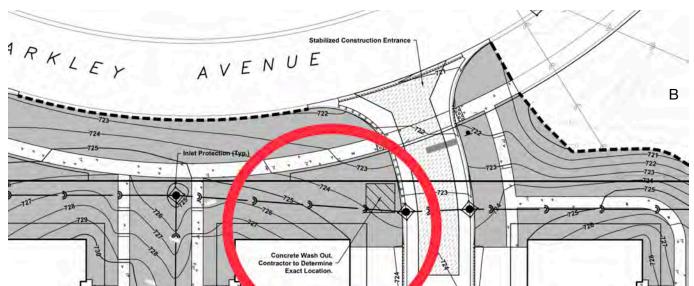

Α

С

- Plan approved with a concrete washout area directly next to a curbside inlet and without a technical drawing of the designated concrete washout area
- Site has significant grade and most curb area is flat to ground while drainage plan shows water will exit driveways and travel downhill to inlets, and plan was approved with no curbside protection and full knowledge there would be no temporary seeding
- Curb type should have been considered when deciding BMPs
- Stockpile has zero perimeter BMP as per the approved plan
- Exhibit F is the exact contractor certification signed by a lot of people who did not read and or understand the plan despite saying they did under penalty of law
- Prompt access to approved SWPPP Plans and the SWPPP Binder are essential to the validity of the NPDES Program
- This plan should not have been approved and NPDES permit granted