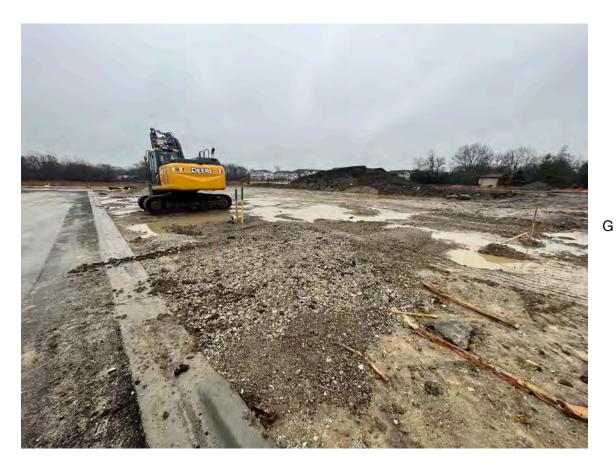

Α

С

- Plan approved with a concrete washout area directly next to a curbside inlet and without a technical drawing of the designated concrete washout area
- Site has significant grade and most curb area is flat to ground while drainage plan shows water will exit driveways and travel downhill to inlets, and plan was approved with no curbside protection and full knowledge there would be no temporary seeding
- Curb type should have been considered when deciding BMPs
- Stockpile has zero perimeter BMP as per the approved plan
- Exhibit F is the exact contractor certification signed by a lot of people who did not read and or understand the plan despite saying they did under penalty of law
- Prompt access to approved SWPPP Plans and the SWPPP Binder are essential to the validity of the NPDES Program
- This plan should not have been approved and NPDES permit granted